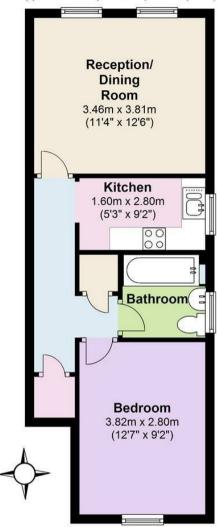

## First Floor Approx. 38.1 sq. metres (409.7 sq. feet)

Total area: approx. 38.1 sq. metres (409.7 sq. feet) For illustration purposes only - not to scale

IMPORTANT NOTICE - These particulars have been prepared in good faith and they are not intended to constitute part of an offer or contract. We have not performed a structural survey on this property and the services, appliances and specific fittings have not been tested. All photographs, measurements, floor plans and distances referred to are given as a guide and should not be relied upon.